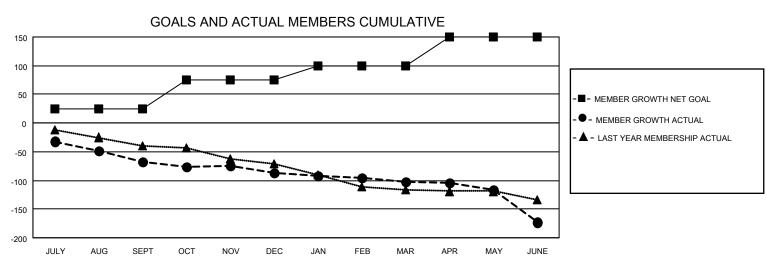

## MONTHLY MEMBERSHIP PROGRESS REPORT

LOCATION VIRGINIA District 24 L Results as of: 6/30/2022

| Clubs RESULTS FOR 2021-2022 |   |   |   | Members RESULTS FOR 2021-2022 |    |    |     |
|-----------------------------|---|---|---|-------------------------------|----|----|-----|
|                             |   |   |   |                               |    |    |     |
| JULY/AUG/SEPT               | 0 | 0 | 4 | JULY/AUG/SEPT                 | 25 | 88 | 136 |
| OCT/NOV/DEC                 | 0 | 0 | 0 | OCT/NOV/DEC                   | 50 | 49 | 63  |
| JAN/FEB/MAR                 | 1 | 0 | 1 | JAN/FEB/MAR                   | 25 | 45 | 56  |
| APR/MAY/JUNE                | 1 | 0 | 0 | APR/MAY/JUNE                  | 50 | 77 | 132 |

## GOALS AND ACTUAL NEW CLUBS CUMULATIVE





| DROPPED CLUBS: 5 |     | 48 CLUBS OF 94 ADDED 1 OR<br>MORE NEW MEMBERS | GENDER DISTRIBUTION                 |                                |  |
|------------------|-----|-----------------------------------------------|-------------------------------------|--------------------------------|--|
|                  |     | WORLENEW WIEWBERG                             | MALE<br>FEMALE                      | 1,494 (63.14%)<br>872 (36.86%) |  |
| DROPPED MEMBERS  |     |                                               | NON BINARY PREFER NOT TO ANSWER     | 0 (0.00%)<br>0 (0.00%)         |  |
| DECEASED         | 59  |                                               | TREFERENCE TO ANOWER                | 0 (0.0070)                     |  |
| CLUB CANCELLED   | 33  | CLICK HERE FOR CUMULATIVE